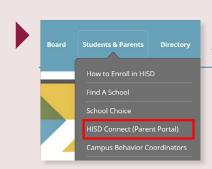

## **HOW TO CREATE AN HISD CONNECT ACCOUNT**

1. Go to www.HoustonISD.org

Navigate the menu bar to 'Students & Parents' and select 'HISD Connect (Parent Portal)'.

If using a mobile phone or tablet, click 'MENU.'
Then, click the 'STUDENTS & PARENTS' arrow, and select 'HISD Connect (Parent Portal).'