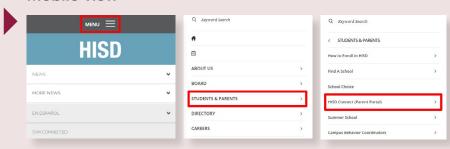

## **HOW TO CREATE AN HISD CONNECT ACCOUNT**

1. Go to www.HoustonISD.org

Navigate the menu bar to 'Students & Parents' and select 'HISD Connect (Parent Portal)'.

If using a mobile phone or tablet, click 'MENU.'
Then, click the 'STUDENTS & PARENTS' arrow, and select 'HISD Connect (Parent Portal).'

Computer view

Mobile view

2. Select 'LOG IN TO HISD CONNECT' to create your account.

3. Select 'Create Account' and begin to input the parent and student information.

**NOTE:** Parents are given an access ID and access password for each of their students and are