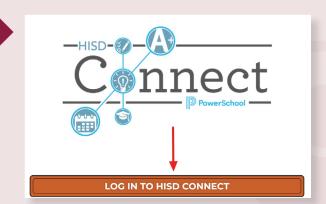

Computer view

Mobile view

2. Select 'LOG IN TO HISD CONNECT' to create your account.

3. Select 'Create Account' and begin to input the parent and student information.

**NOTE:** Parents are given an access ID and access password for each of their students and are