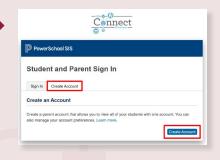

Computer view

Mobile view

2. Select 'LOG IN TO HISD CONNECT' to create your account.

3. Select 'Create Account' and begin to input the parent and student information.

**NOTE:** Parents are given an access ID and access password for each of their students and are

able to use those codes to set up an account to access their students' profiles through the parent portal. Parents who haven't received their student's access ID should contact their school.

| PowerSchool SIS  Create Parent Account  Parent Account Details |  |            |  |
|----------------------------------------------------------------|--|------------|--|
|                                                                |  | First Name |  |
|                                                                |  | Last Name  |  |
| Email                                                          |  |            |  |
| Re-enter Email                                                 |  |            |  |
| Desired Username                                               |  |            |  |
|                                                                |  |            |  |